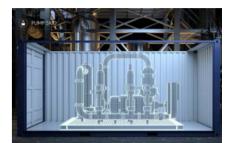

General applications: workshop, paint shop, smoking area

Control applications: control room, operator room, MCC room

Process applications: compressor skid, analyzer house, pump skid