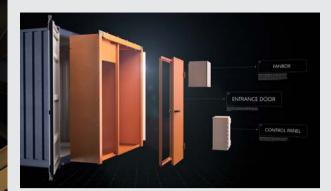

A safe zone can be established by placing the patented module in a standard shipping container. This seals the container and enables overpressure. The ExSys Module is installed within hours and fits any size shipping container. It is optimized for transport and withstands extreme weather conditions. The module is provided with a fanbox, outlet station, entrance door and control box. It can easily be extended with add-ons like an air lock system and air conditioning unit. The ExSys Module is the solution that fits the standard!

### **STANDARD FEATURES**

The ExSys Module is provided with a fanbox, outlet station, entrance door and control box

#### Fanbox

Ventilator for purging and pressurization Custom-made with certification options on request **Control box** Flame-proof enclosure CUBEx series 8264 or increased-safety enclosure series 8146