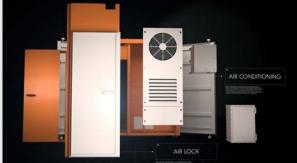

**OPTIONAL FEATURES** The module can be extended quickly and effortless with:

Air lock system Two doors in series to remain overpressure during entrance Air conditioning unit EMB series MAC Full Ex-protected monoblock unit Ambient temp.: -40 °C ... +55 °C Cooling capacity range: 3.0 - 9.0 kW