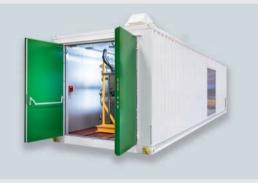

# **THE SOLUTION THAT FITS THE STANDARD**

The certified containerized solutions by R. STAHL Electromach are the result of fifty years of experience in explosion protection technology. The solutions are built for **onshore and offshore** locations and can withstand extreme weather conditions. While pressurized, the application possibilities of the containers are limitless. The container can be set up and adjusted to comply with your demands, whether you need a workshop, control room, operator room or pump skid. R. STAHL Electromach presents the new standard for pressurized solutions: the ExSys Module.

A safe zone can be established by placing the patented module in a standard shipping container. This seals the container and enables overpressure. The ExSys Module is installed within hours and fits any size shipping container. It is optimized for transport and withstands extreme weather conditions. The module is provided with a fanbox, outlet station, entrance door and control box. It can easily be extended with add-ons like an air lock system and air conditioning unit. The ExSys Module is the solution that fits the standard!

General applications: workshop, paint shop, smoking area

Control applications: control room, operator room, MCC room

Process applications: compressor skid, analyzer house, pump skid