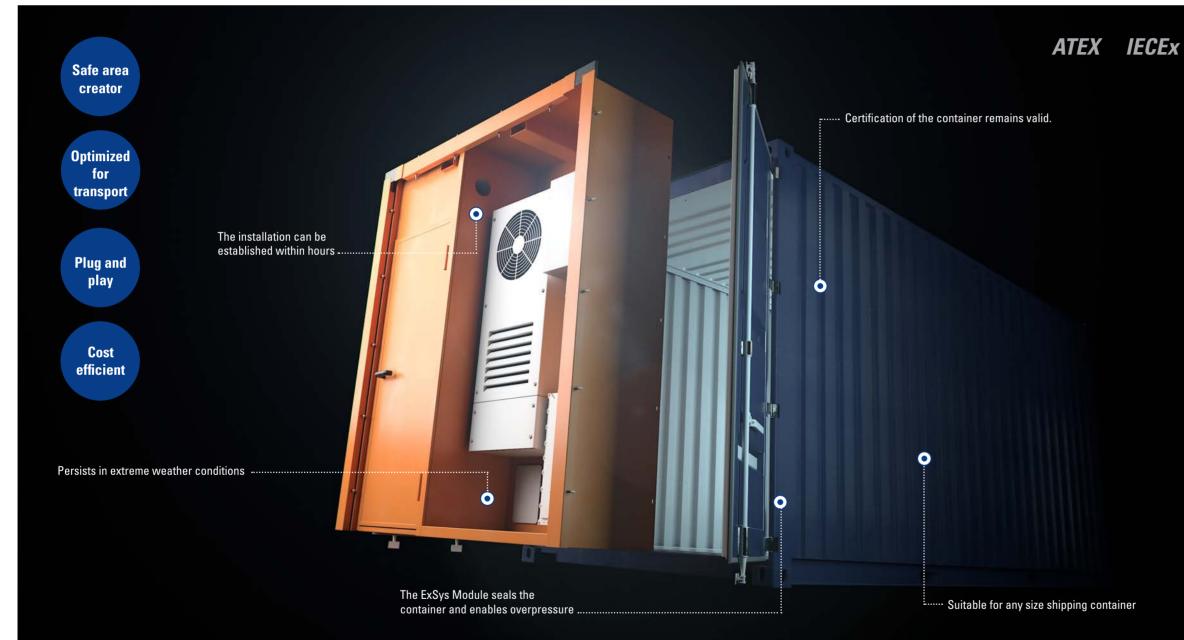

A safe zone can be established by placing the patented module in a standard shipping container. This seals the container and enables overpressure. The ExSys Module is installed within hours and fits any size shipping container. It is optimized for transport and withstands extreme weather conditions. The module is provided with a fanbox, outlet station, entrance door and control box. It can easily be extended with add-ons like an air lock system and air conditioning unit. The ExSys Module is the solution that fits the standard!

### **STANDARD FEATURES**

The ExSys Module is provided with a fanbox, outlet station, entrance door and control box

#### Fanbox

Ventilator for purging and pressurization Custom-made with certification options on request **Control box** Flame-proof enclosure CUBEx series 8264 or increased-safety enclosure series 8146

**OPTIONAL FEATURES** The module can be extended quickly and effortless with:

Air lock system Two doors in series to remain overpressure during entrance Air conditioning unit EMB series MAC Full Ex-protected monoblock unit Ambient temp.: -40 °C ... +55 °C Cooling capacity range: 3.0 - 9.0 kW