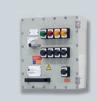

### **CUBEX SERIES 8264**

### Flame-proof enclosures

Power distribution and control box

26 enclosure versions Min. size 235 x 235 x 260 mm Max. size 730 x 730 x 587 mm

## IECEx / ATEX / EAC / NEC

Zone 1 / 2 / 21 / 22 Certification options on request