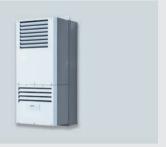

## **EMB SERIES MAC**

### Air conditioner

Full Ex-protected monoblock unit

Ambient temp.: -40 °C ... +55 °C Cooling capacity range: 3.0 - 9.0 kW IP 65

# IECEx / ATEX / EAC

Zone 1 / 2 / 21 / 22 II 2G IIC T4 Gb