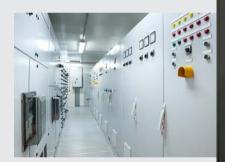

### **CUBEX SERIES 8264**

### Flame-proof enclosures

Power distribution and control box

26 enclosure versions Min. size 235 x 235 x 260 mm Max. size 730 x 730 x 587 mm

## IECEx / ATEX / EAC / NEC

Zone 1 / 2 / 21 / 22 Certification options on request