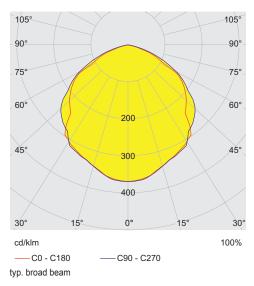

|  |

### **Light Distribution Curves**



## Lighting

## LED floodlight



## 6525/2224-1501-6014-331 Art. No. 284552

Dimensional Drawings (All Dimensions in mm [inches]) – Subject to Alterations

#### **Accessories**

| Mounting set     |                                                                                                               | Art. No. |
|------------------|---------------------------------------------------------------------------------------------------------------|----------|
|                  | for pendant mounting with ring bolts included - stainless steel SS316L (1.4404 or V4A) without powder coating | 257464   |
|                  | for pole mounting with pole diameter of 50 mm - stainless steel SS316L (1.4404 or V4A) without powder coating | 283361   |
|                  | for pole mounting with