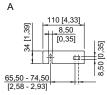

#### Dimensional Drawings (All Dimensions in mm [inches]) - Subject to Alterations

Ring bolt fitted in insert nut of the luminaire

Mounting rail

Mounting bracket fitted in mounting rail

Wall mounting bracket fitted in mounting rail