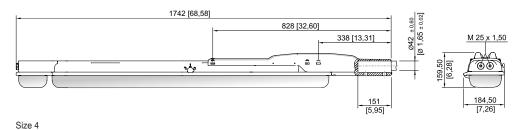

#### Dimensional Drawings (All Dimensions in mm [inches]) - Subject to Alterations

Ring bolt fitted in insert nut of the luminaire

Mounting rail

Mounting bracket fitted in mounting rail

Wall mounting bracket fitted in mounting rail