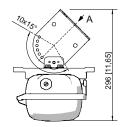

#### Dimensional Drawings (All Dimensions in mm [inches]) - Subject to Alterations

Ring bolt fitted in insert nut of the luminaire

Mounting rail

Mounting bracket fitted in mounting rail

Wall mounting bracket fitted in mounting rail