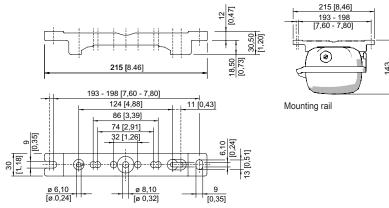

#### Dimensional Drawings (All Dimensions in mm [inches]) - Subject to Alterations

Ring bolt fitted in insert nut of the luminaire

Mounting rail

Mounting bracket fitted in mounting rail

Wall mounting bracket fitted in mounting rail