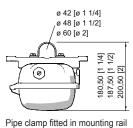

#### Dimensional Drawings (All Dimensions in mm [inches]) - Subject to Alterations

Ring bolt fitted in insert nut of the luminaire

Mounting rail

Mounting bracket fitted in mounting rail

Wall mounting bracket fitted in mounting rail