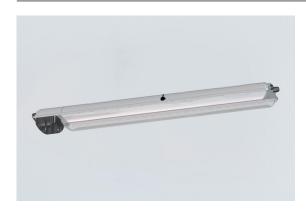

## Emergency luminaire With LED GRP

6409/4148-5203-162-2220-22-850011 Art. No. 272470

- The latest LED technology with a high luminous efficacy and a long service life
- · Extremely high luminaire efficacy
- Can be adjusted from a 1.5 to a 3.0 h rated operating time
- Luminous flux after 100,000 h still 90% of the starting luminous flux
- Optionally with DALI for controlling and monitoring the luminaire
- Automatic weekly function test and annual rated operating time test

### **Emergency luminaire With LED GRP**

6409/4148-5203-162-2220-22-850011 Art. No. 272470