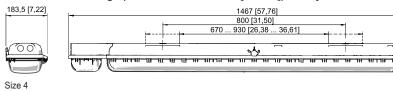

#### Dimensional Drawings (All Dimensions in mm [inches]) - Subject to Alterations

Ring bolt fitted in insert nut of the luminaire

Mounting rail

Mounting bracket fitted in mounting rail

Wall mounting bracket fitted in mounting rail

# Emergency luminaire With LED GRP

6409/4148-5203-162-2220-22-850011 Art. No. 272470

| Lighting Data                             |                                                                                                 |
|-------------------------------------------|-------------------------------------------------------------------------------------------------|
| Luminaire efficacy                        | 129 lm/W                                                                                        |
| Luminous flux                             | 5810 lm                                                                                         |
| Operating time                            | 3h emergency lighting operation                                                                 |
| Emergency light output                    | 20% – 3 h                                                                                       |
| Colour rendering                          | ≥ 80                                                                                            |
| Colour temperature                        | 5000 K                                                                                          |
| Ambient Conditions                        |                                                                                                 |
| Ambient temperature                       | -30 °C +50 °C Note: Through wiring Max. 3x16 A -30 °C +55 °C Note: Through wiring 2 Max. 3x10 A |
| Mechanical Data                           |                                                                                                 |
| Version                                   | Standard                                                                                        |
| IP degree of protection (IEC 60598)       | IP66/IP67                                                                                       |
| Enclosure material                        | Polyester resin, Glass fibre reinforced                                                         |
| Enclosure colour                          | Light grey (RAL 7035)                                                                           |
| Diffuser                                  | With diffuser                                                                                   |
| Sealing material                          | Silicone                                                                                        |
| Silicone-free content                     | Contains silicone                                                                               |
| Translucent cover material                | Polycarbonate                                                                                   |
| Installed terminal strip                  | PE + N + L1 + L2 + L3 + L'                                                                      |
| Max. solid connection terminals           | 6 mm²                                                                                           |
| Max. finely stranded connection terminals | 4 mm²                                                                                           |
| Type of connection cable                  | Finely stranded Solid                                                                           |
| Size                                      | 4                                                                                               |
| Width                                     | 183.5 mm                                                                                        |
| Height                                    | 125 mm                                                                                          |
| Length                                    | 1467 mm                                                                                         |
| Impact strength (IEC 62262)               | IK10                                                                                            |
| Weight                                    | 8.1 kg                                                                                          |
| Weight                                    | 17.86 lb                                                                                        |
| Disconnection of the luminaire            | All-pole disconnection                                                                          |
| Components                                |                                                                                                 |
| Threaded plate                            | 2x SS430 stainless steel                                                                        |
| Ballast                                   | LED NLE 80W 110-240V/7Ah/3.0h/                                                                  |
| Through wiring                            | With 6 conductors 2.5 mm <sup>2</sup>                                                           |
| Drilled holes                             | 3 x M20                                                                                         |
| Cable glands and entries                  | can be ordered as an accessory                                                                  |
| Stopping plugs                            | Can be ordered as accessories                                                                   |
| Accessories                               | without                                                                                         |