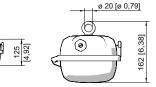

#### Dimensional Drawings (All Dimensions in mm [inches]) - Subject to Alterations

Ring bolt fitted in insert nut of the luminaire

Mounting rail

Mounting bracket fitted in mounting rail

Wall mounting bracket fitted in mounting rail