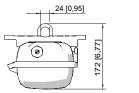

#### Dimensional Drawings (All Dimensions in mm [inches]) - Subject to Alterations

Ring bolt fitted in insert nut of the luminaire

Mounting rail

Mounting bracket fitted in mounting rail

Wall mounting bracket fitted in mounting rail