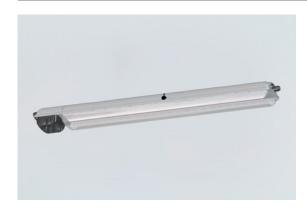

## Emergency luminaire With LED GRP

6409/4128-5103-162-2220-22-850011 Art. No. 271825

- The latest LED technology with a high luminous efficacy and a long service life
- · Extremely high luminaire efficacy
- Can be adjusted from a 1.5 to a 3.0 h rated operating time
- Luminous flux after 100,000 h still 90% of the starting luminous flux
- Optionally with DALI for controlling and monitoring the luminaire
- Automatic weekly function test and annual rated operating time test

#### MY R. STAHL 6409C

The emergency luminaire with Series 6409/4 LED with integrated battery can be installed in stand-by switching, continuous mode or in switchable stand-by switching. A weekly functional test and annual rated operating time test are performed automatically. The results are indicated by an LED.

## Emergency luminaire With LED GRP

6409/4128-5103-162-2220-22-850011 Art. No. 271825