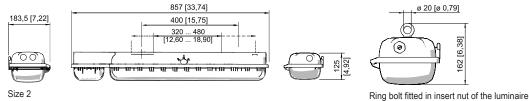

# Emergency luminaire With LED GRP

6409/4128-5103-162-2220-22-850011 Art. No. 271825

| Lighting Data                             |                                                                                                 |
|-------------------------------------------|-------------------------------------------------------------------------------------------------|
| Light colour                              | 5000 K – neutral white                                                                          |
| Light distribution                        | 120°x120° with diffusing glass                                                                  |
| Luminaire efficacy                        | 116 lm/W                                                                                        |
| Luminous flux                             | 2910 lm                                                                                         |
| Operating time                            | 1.5h emergency lighting operation                                                               |
| Emergency light output                    | 65% – 1.5 h                                                                                     |
| Colour rendering                          | ≥ 80                                                                                            |
| Colour temperature                        | 5000 K                                                                                          |
| Ambient Conditions                        |                                                                                                 |
| Ambient temperature                       | -30 °C +50 °C Note: Through wiring Max. 3x16 A -30 °C +55 °C Note: Through wiring 2 Max. 3x10 A |
| Mechanical Data                           |                                                                                                 |
| Version                                   | Standard                                                                                        |
| IP degree of protection (IEC 60598)       | IP66/IP67                                                                                       |
| Enclosure material                        | Polyester resin, Glass fibre reinforced                                                         |
| Enclosure colour                          | Light grey (RAL 7035)                                                                           |
| Diffuser                                  | With diffuser                                                                                   |
| Sealing material                          | Silicone                                                                                        |
| Silicone-free content                     | Contains silicone                                                                               |
| Translucent cover material                | Polycarbonate                                                                                   |
| Installed terminal strip                  | PE + N + L1 + L2 + L3 + L'                                                                      |
| Max. solid connection terminals           | 6 mm <sup>2</sup>                                                                               |
| Max. finely stranded connection terminals | 4 mm²                                                                                           |
| Type of connection cable                  | Finely stranded Solid                                                                           |
| Size                                      | 2                                                                                               |
| Width                                     | 183.5 mm                                                                                        |
| Height                                    | 125 mm                                                                                          |
| Length                                    | 857 mm                                                                                          |
| Impact strength (IEC 62262)               | IK10                                                                                            |
| Weight                                    | 4.7 kg                                                                                          |
| Weight                                    | 10.36 lb                                                                                        |
| Disconnection of the luminaire            | All-pole disconnection                                                                          |
| Components                                |                                                                                                 |
| Threaded plate                            | 2x SS430 stainless steel                                                                        |
| Ballast                                   | LED NLE 80W 110-240V/7Ah/1.5h/                                                                  |
| Through wiring                            | With 6 conductors 2.5 mm²                                                                       |
| Drilled holes                             | 3 x M20                                                                                         |
| Cable glands and entries                  | can be ordered as an accessory                                                                  |
| Stopping plugs                            | Can be ordered as accessories                                                                   |
| Accessories                               | without                                                                                         |

#### Dimensional Drawings (All Dimensions in mm [inches]) - Subject to Alterations

Pipe clamp fitted in mounting rail

Mounting rail

Mounting bracket fitted in mounting rail

Wall mounting bracket fitted in mounting rail

## Emergency luminaire With LED GRP

6409/4128-5103-162-2220-22-850011 Art. No. 271825

| Ring bolt           |                                                                                                                                      | Art. No. |
|---------------------|--------------------------------------------------------------------------------------------------------------------------------------|----------|
|                     | M8, direct mounting in insert nuts; 1 pair                                                                                           | 115736   |
| Ceiling and wall mo | ounting bracket                                                                                                                      | Art. No. |
|                     | mounted on a mounting rail for a variable mounting distance; Material: stainless steel; Lamp can be swiveled in steps of 15°; 1 pair | 222827   |