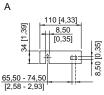

#### Dimensional Drawings (All Dimensions in mm [inches]) - Subject to Alterations

Pipe clamp fitted in mounting rail

Mounting rail

Mounting bracket fitted in mounting rail

Wall mounting bracket fitted in mounting rail