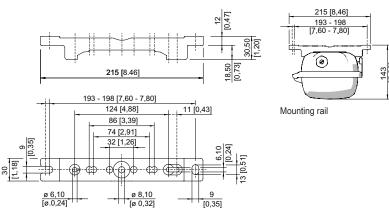

#### Dimensional Drawings (All Dimensions in mm [inches]) - Subject to Alterations

Pipe clamp fitted in mounting rail

Mounting rail

Mounting bracket fitted in mounting rail

Wall mounting bracket fitted in mounting rail

# Emergency luminaire With LED GRP

6409/4128-5103-162-2220-22-850011 Art. No. 271825

|                                                                                                                                                                                                                                                                                                                                                                                                                                                                                                                                                                                                                                                                                                                                                                                                                                                                                                                                                                                                                                                                                                                                                                                                                                                                                                                                                                                                                                                                                                                                                                                                                                                                                                                                                                                                                                                                                                                                                                                                                                                                                                                               | Thread: M25 x 1.5 (1 piece); for installation in light fittings; made from stainless steel; without                                                                                                                                                     | 296608   |
|-------------------------------------------------------------------------------------------------------------------------------------------------------------------------------------------------------------------------------------------------------------------------------------------------------------------------------------------------------------------------------------------------------------------------------------------------------------------------------------------------------------------------------------------------------------------------------------------------------------------------------------------------------------------------------------------------------------------------------------------------------------------------------------------------------------------------------------------------------------------------------------------------------------------------------------------------------------------------------------------------------------------------------------------------------------------------------------------------------------------------------------------------------------------------------------------------------------------------------------------------------------------------------------------------------------------------------------------------------------------------------------------------------------------------------------------------------------------------------------------------------------------------------------------------------------------------------------------------------------------------------------------------------------------------------------------------------------------------------------------------------------------------------------------------------------------------------------------------------------------------------------------------------------------------------------------------------------------------------------------------------------------------------------------------------------------------------------------------------------------------------|---------------------------------------------------------------------------------------------------------------------------------------------------------------------------------------------------------------------------------------------------------|----------|
|                                                                                                                                                                                                                                                                                                                                                                                                                                                                                                                                                                                                                                                                                                                                                                                                                                                                                                                                                                                                                                                                                                                                                                                                                                                                                                                                                                                                                                                                                                                                                                                                                                                                                                                                                                                                                                                                                                                                                                                                                                                                                                                               | jam nut                                                                                                                                                                                                                                                 |          |
| 000                                                                                                                                                                                                                                                                                                                                                                                                                                                                                                                                                                                                                                                                                                                                                                                                                                                                                                                                                                                                                                                                                                                                                                                                                                                                                                                                                                                                                                                                                                                                                                                                                                                                                                                                                                                                                                                                                                                                                                                                                                                                                                                           | M25 x 1.5 in order to avoid condensate formation                                                                                                                                                                                                        | 115738   |
| Holder for transluce                                                                                                                                                                                                                                                                                                                                                                                                                                                                                                                                                                                                                                                                                                                                                                                                                                                                                                                                                                                                                                                                                                                                                                                                                                                                                                                                                                                                                                                                                                                                                                                                                                                                                                                                                                                                                                                                                                                                                                                                                                                                                                          | ent cover                                                                                                                                                                                                                                               | Art. No. |
|                                                                                                                                                                                                                                                                                                                                                                                                                                                                                                                                                                                                                                                                                                                                                                                                                                                                                                                                                                                                                                                                                                                                                                                                                                                                                                                                                                                                                                                                                                                                                                                                                                                                                                                                                                                                                                                                                                                                                                                                                                                                                                                               | The fall prevention system for the light fitting cover prevents the light fitting cover from falling accidentally when the light fitting is opened.                                                                                                     | 226791   |
| Pole mounting slee                                                                                                                                                                                                                                                                                                                                                                                                                                                                                                                                                                                                                                                                                                                                                                                                                                                                                                                                                                                                                                                                                                                                                                                                                                                                                                                                                                                                                                                                                                                                                                                                                                                                                                                                                                                                                                                                                                                                                                                                                                                                                                            | ve                                                                                                                                                                                                                                                      | Art. No. |
|                                                                                                                                                                                                                                                                                                                                                                                                                                                                                                                                                                                                                                                                                                                                                                                                                                                                                                                                                                                                                                                                                                                                                                                                                                                                                                                                                                                                                                                                                                                                                                                                                                                                                                                                                                                                                                                                                                                                                                                                                                                                                                                               | for the subsequent mounting on lights size 2 and size 4, completely with assembly parts (for pipe diameter 42 mm)                                                                                                                                       | 227512   |
| Protection against a                                                                                                                                                                                                                                                                                                                                                                                                                                                                                                                                                                                                                                                                                                                                                                                                                                                                                                                                                                                                                                                                                                                                                                                                                                                                                                                                                                                                                                                                                                                                                                                                                                                                                                                                                                                                                                                                                                                                                                                                                                                                                                          | accidental contact                                                                                                                                                                                                                                      | Art. No. |
|                                                                                                                                                                                                                                                                                                                                                                                                                                                                                                                                                                                                                                                                                                                                                                                                                                                                                                                                                                                                                                                                                                                                                                                                                                                                                                                                                                                                                                                                                                                                                                                                                                                                                                                                                                                                                                                                                                                                                                                                                                                                                                                               | The protection against accidental contact prevents maintenance technicians and electrical installers from accidentally touching conductive parts. The degree of protection is increased to IP20 when the protection against accidental contact is used. | 283153   |
| Box spanner                                                                                                                                                                                                                                                                                                                                                                                                                                                                                                                                                                                                                                                                                                                                                                                                                                                                                                                                                                                                                                                                                                                                                                                                                                                                                                                                                                                                                                                                                                                                                                                                                                                                                                                                                                                                                                                                                                                                                                                                                                                                                                                   |                                                                                                                                                                                                                                                         | Art. No. |
|                                                                                                                                                                                                                                                                                                                                                                                                                                                                                                                                                                                                                                                                                                                                                                                                                                                                                                                                                                                                                                                                                                                                                                                                                                                                                                                                                                                                                                                                                                                                                                                                                                                                                                                                                                                                                                                                                                                                                                                                                                                                                                                               | M8 / A/F 13; For actuating the central lock                                                                                                                                                                                                             | 222430   |
| Mounting rail                                                                                                                                                                                                                                                                                                                                                                                                                                                                                                                                                                                                                                                                                                                                                                                                                                                                                                                                                                                                                                                                                                                                                                                                                                                                                                                                                                                                                                                                                                                                                                                                                                                                                                                                                                                                                                                                                                                                                                                                                                                                                                                 |                                                                                                                                                                                                                                                         | Art. No. |
| Economic State of the state of | for a variable mounting distance; 1 pair                                                                                                                                                                                                                | 222826   |
| Mounting bracket                                                                                                                                                                                                                                                                                                                                                                                                                                                                                                                                                                                                                                                                                                                                                                                                                                                                                                                                                                                                                                                                                                                                                                                                                                                                                                                                                                                                                                                                                                                                                                                                                                                                                                                                                                                                                                                                                                                                                                                                                                                                                                              |                                                                                                                                                                                                                                                         | Art. No. |
| A-SS                                                                                                                                                                                                                                                                                                                                                                                                                                                                                                                                                                                                                                                                                                                                                                                                                                                                                                                                                                                                                                                                                                                                                                                                                                                                                                                                                                                                                                                                                                                                                                                                                                                                                                                                                                                                                                                                                                                                                                                                                                                                                                                          | mounting clamp mounted on a mounting rail for a variable mounting distance; 1 pair                                                                                                                                                                      | 222456   |
| Pipe clamp                                                                                                                                                                                                                                                                                                                                                                                                                                                                                                                                                                                                                                                                                                                                                                                                                                                                                                                                                                                                                                                                                                                                                                                                                                                                                                                                                                                                                                                                                                                                                                                                                                                                                                                                                                                                                                                                                                                                                                                                                                                                                                                    |                                                                                                                                                                                                                                                         | Art. No. |
|                                                                                                                                                                                                                                                                                                                                                                                                                                                                                                                                                                                                                                                                                                                                                                                                                                                                                                                                                                                                                                                                                                                                                                                                                                                                                                                                                                                                                                                                                                                                                                                                                                                                                                                                                                                                                                                                                                                                                                                                                                                                                                                               | R 1 1/2"; with mounting rail for a variable mounting distance; material: stainless steel; 1 pair                                                                                                                                                        | 222459   |
|                                                                                                                                                                                                                                                                                                                                                                                                                                                                                                                                                                                                                                                                                                                                                                                                                                                                                                                                                                                                                                                                                                                                                                                                                                                                                                                                                                                                                                                                                                                                                                                                                                                                                                                                                                                                                                                                                                                                                                                                                                                                                                                               | , , , , , , , , , , , , , , , , , , , ,                                                                                                                                                                                                                 |          |
|                                                                                                                                                                                                                                                                                                                                                                                                                                                                                                                                                                                                                                                                                                                                                                                                                                                                                                                                                                                                                                                                                                                                                                                                                                                                                                                                                                                                                                                                                                                                                                                                                                                                                                                                                                                                                                                                                                                                                                                                                                                                                                                               | R 1 1/4"; with mounting rail for a variable mounting distance; Material: stainless steel; 1 pair                                                                                                                                                        | 222458   |