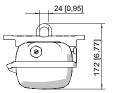

#### Dimensional Drawings (All Dimensions in mm [inches]) - Subject to Alterations

Pipe clamp fitted in mounting rail

Mounting rail

Mounting bracket fitted in mounting rail

Wall mounting bracket fitted in mounting rail