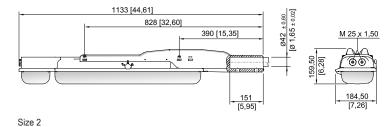

# Emergency luminaire With LED GRP

6409/4128-5103-162-2220-22-850011 Art. No. 271825

| Lighting Data                             |                                                                                                 |
|-------------------------------------------|-------------------------------------------------------------------------------------------------|
| Light colour                              | 5000 K – neutral white                                                                          |
| Light distribution                        | 120°x120° with diffusing glass                                                                  |
| Luminaire efficacy                        | 116 lm/W                                                                                        |
| Luminous flux                             | 2910 lm                                                                                         |
| Operating time                            | 1.5h emergency lighting operation                                                               |
| Emergency light output                    | 65% – 1.5 h                                                                                     |
| Colour rendering                          | ≥ 80                                                                                            |
| Colour temperature                        | 5000 K                                                                                          |
| Ambient Conditions                        |                                                                                                 |
| Ambient temperature                       | -30 °C +50 °C Note: Through wiring Max. 3x16 A -30 °C +55 °C Note: Through wiring 2 Max. 3x10 A |
| Mechanical Data                           |                                                                                                 |
| Version                                   | Standard                                                                                        |
| IP degree of protection (IEC 60598)       | IP66/IP67                                                                                       |
| Enclosure material                        | Polyester resin, Glass fibre reinforced                                                         |
| Enclosure colour                          | Light grey (RAL 7035)                                                                           |
| Diffuser                                  | With diffuser                                                                                   |
| Sealing material                          | Silicone                                                                                        |
| Silicone-free content                     | Contains silicone                                                                               |
| Translucent cover material                | Polycarbonate                                                                                   |
| Installed terminal strip                  | PE + N + L1 + L2 + L3 + L'                                                                      |
| Max. solid connection terminals           | 6 mm <sup>2</sup>                                                                               |
| Max. finely stranded connection terminals | 4 mm²                                                                                           |
| Type of connection cable                  | Finely stranded Solid                                                                           |
| Size                                      | 2                                                                                               |
| Width                                     | 183.5 mm                                                                                        |
| Height                                    | 125 mm                                                                                          |
| Length                                    | 857 mm                                                                                          |
| Impact strength (IEC 62262)               | IK10                                                                                            |
| Weight                                    | 4.7 kg                                                                                          |
| Weight                                    | 10.36 lb                                                                                        |
| Disconnection of the luminaire            | All-pole disconnection                                                                          |
| Components                                |                                                                                                 |
| Threaded plate                            | 2x SS430 stainless steel                                                                        |
| Ballast                                   | LED NLE 80W 110-240V/7Ah/1.5h/                                                                  |
| Through wiring                            | With 6 conductors 2.5 mm²                                                                       |
| Drilled holes                             | 3 x M20                                                                                         |
| Cable glands and entries                  | can be ordered as an accessory                                                                  |
| Stopping plugs                            | Can be ordered as accessories                                                                   |
| Accessories                               | without                                                                                         |

#### Dimensional Drawings (All Dimensions in mm [inches]) - Subject to Alterations

Pipe clamp fitted in mounting rail

Mounting rail

Mounting bracket fitted in mounting rail

Wall mounting bracket fitted in mounting rail