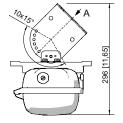

#### Dimensional Drawings (All Dimensions in mm [inches]) - Subject to Alterations

Pipe clamp fitted in mounting rail

Mounting rail

Mounting bracket fitted in mounting rail

Wall mounting bracket fitted in mounting rail

## Emergency luminaire With LED GRP

6409/4128-5103-162-2220-22-850011 Art. No. 271825

| Ring bolt           |                                                                                                                                      | Art. No. |
|---------------------|--------------------------------------------------------------------------------------------------------------------------------------|----------|
|                     | M8, direct mounting in insert nuts; 1 pair                                                                                           | 115736   |
| Ceiling and wall mo | ounting bracket                                                                                                                      | Art. No. |
|                     | mounted on a mounting rail for a variable mounting distance; Material: stainless steel; Lamp can be swiveled in steps of 15°; 1 pair | 222827   |