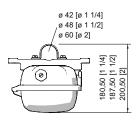

#### Dimensional Drawings (All Dimensions in mm [inches]) - Subject to Alterations

Pipe clamp fitted in mounting rail

Mounting rail

Mounting bracket fitted in mounting rail

Wall mounting bracket fitted in mounting rail

# Emergency luminaire With LED GRP

6409/4128-5103-162-2220-22-850011 Art. No. 271825

|                                                                                                                                                                                                                                                                                                                                                                                                                                                                                                                                                                                                                                                                                                                                                                                                                                                                                                                                                                                                                                                                                                                                                                                                                                                                                                                                                                                                                                                                                                                                                                                                                                                                                                                                                                                                                                                                                                                                                                                                                                                                                                                               | Thread: M25 x 1.5 (1 piece); for installation in light fittings; made from stainless steel; without                                                                                                                                                     | 296608   |
|-------------------------------------------------------------------------------------------------------------------------------------------------------------------------------------------------------------------------------------------------------------------------------------------------------------------------------------------------------------------------------------------------------------------------------------------------------------------------------------------------------------------------------------------------------------------------------------------------------------------------------------------------------------------------------------------------------------------------------------------------------------------------------------------------------------------------------------------------------------------------------------------------------------------------------------------------------------------------------------------------------------------------------------------------------------------------------------------------------------------------------------------------------------------------------------------------------------------------------------------------------------------------------------------------------------------------------------------------------------------------------------------------------------------------------------------------------------------------------------------------------------------------------------------------------------------------------------------------------------------------------------------------------------------------------------------------------------------------------------------------------------------------------------------------------------------------------------------------------------------------------------------------------------------------------------------------------------------------------------------------------------------------------------------------------------------------------------------------------------------------------|---------------------------------------------------------------------------------------------------------------------------------------------------------------------------------------------------------------------------------------------------------|----------|
|                                                                                                                                                                                                                                                                                                                                                                                                                                                                                                                                                                                                                                                                                                                                                                                                                                                                                                                                                                                                                                                                                                                                                                                                                                                                                                                                                                                                                                                                                                                                                                                                                                                                                                                                                                                                                                                                                                                                                                                                                                                                                                                               | jam nut                                                                                                                                                                                                                                                 |          |
| 000                                                                                                                                                                                                                                                                                                                                                                                                                                                                                                                                                                                                                                                                                                                                                                                                                                                                                                                                                                                                                                                                                                                                                                                                                                                                                                                                                                                                                                                                                                                                                                                                                                                                                                                                                                                                                                                                                                                                                                                                                                                                                                                           | M25 x 1.5 in order to avoid condensate formation                                                                                                                                                                                                        | 115738   |
| Holder for transluce                                                                                                                                                                                                                                                                                                                                                                                                                                                                                                                                                                                                                                                                                                                                                                                                                                                                                                                                                                                                                                                                                                                                                                                                                                                                                                                                                                                                                                                                                                                                                                                                                                                                                                                                                                                                                                                                                                                                                                                                                                                                                                          | ent cover                                                                                                                                                                                                                                               | Art. No. |
|                                                                                                                                                                                                                                                                                                                                                                                                                                                                                                                                                                                                                                                                                                                                                                                                                                                                                                                                                                                                                                                                                                                                                                                                                                                                                                                                                                                                                                                                                                                                                                                                                                                                                                                                                                                                                                                                                                                                                                                                                                                                                                                               | The fall prevention system for the light fitting cover prevents the light fitting cover from falling accidentally when the light fitting is opened.                                                                                                     | 226791   |
| Pole mounting slee                                                                                                                                                                                                                                                                                                                                                                                                                                                                                                                                                                                                                                                                                                                                                                                                                                                                                                                                                                                                                                                                                                                                                                                                                                                                                                                                                                                                                                                                                                                                                                                                                                                                                                                                                                                                                                                                                                                                                                                                                                                                                                            | ve                                                                                                                                                                                                                                                      | Art. No. |
|                                                                                                                                                                                                                                                                                                                                                                                                                                                                                                                                                                                                                                                                                                                                                                                                                                                                                                                                                                                                                                                                                                                                                                                                                                                                                                                                                                                                                                                                                                                                                                                                                                                                                                                                                                                                                                                                                                                                                                                                                                                                                                                               | for the subsequent mounting on lights size 2 and size 4, completely with assembly parts (for pipe diameter 42 mm)                                                                                                                                       | 227512   |
| Protection against a                                                                                                                                                                                                                                                                                                                                                                                                                                                                                                                                                                                                                                                                                                                                                                                                                                                                                                                                                                                                                                                                                                                                                                                                                                                                                                                                                                                                                                                                                                                                                                                                                                                                                                                                                                                                                                                                                                                                                                                                                                                                                                          | accidental contact                                                                                                                                                                                                                                      | Art. No. |
|                                                                                                                                                                                                                                                                                                                                                                                                                                                                                                                                                                                                                                                                                                                                                                                                                                                                                                                                                                                                                                                                                                                                                                                                                                                                                                                                                                                                                                                                                                                                                                                                                                                                                                                                                                                                                                                                                                                                                                                                                                                                                                                               | The protection against accidental contact prevents maintenance technicians and electrical installers from accidentally touching conductive parts. The degree of protection is increased to IP20 when the protection against accidental contact is used. | 283153   |
| Box spanner                                                                                                                                                                                                                                                                                                                                                                                                                                                                                                                                                                                                                                                                                                                                                                                                                                                                                                                                                                                                                                                                                                                                                                                                                                                                                                                                                                                                                                                                                                                                                                                                                                                                                                                                                                                                                                                                                                                                                                                                                                                                                                                   |                                                                                                                                                                                                                                                         | Art. No. |
|                                                                                                                                                                                                                                                                                                                                                                                                                                                                                                                                                                                                                                                                                                                                                                                                                                                                                                                                                                                                                                                                                                                                                                                                                                                                                                                                                                                                                                                                                                                                                                                                                                                                                                                                                                                                                                                                                                                                                                                                                                                                                                                               | M8 / A/F 13; For actuating the central lock                                                                                                                                                                                                             | 222430   |
| Mounting rail                                                                                                                                                                                                                                                                                                                                                                                                                                                                                                                                                                                                                                                                                                                                                                                                                                                                                                                                                                                                                                                                                                                                                                                                                                                                                                                                                                                                                                                                                                                                                                                                                                                                                                                                                                                                                                                                                                                                                                                                                                                                                                                 |                                                                                                                                                                                                                                                         | Art. No. |
| Economic State of the state of | for a variable mounting distance; 1 pair                                                                                                                                                                                                                | 222826   |
| Mounting bracket                                                                                                                                                                                                                                                                                                                                                                                                                                                                                                                                                                                                                                                                                                                                                                                                                                                                                                                                                                                                                                                                                                                                                                                                                                                                                                                                                                                                                                                                                                                                                                                                                                                                                                                                                                                                                                                                                                                                                                                                                                                                                                              |                                                                                                                                                                                                                                                         | Art. No. |
| A-SS                                                                                                                                                                                                                                                                                                                                                                                                                                                                                                                                                                                                                                                                                                                                                                                                                                                                                                                                                                                                                                                                                                                                                                                                                                                                                                                                                                                                                                                                                                                                                                                                                                                                                                                                                                                                                                                                                                                                                                                                                                                                                                                          | mounting clamp mounted on a mounting rail for a variable mounting distance; 1 pair                                                                                                                                                                      | 222456   |
| Pipe clamp                                                                                                                                                                                                                                                                                                                                                                                                                                                                                                                                                                                                                                                                                                                                                                                                                                                                                                                                                                                                                                                                                                                                                                                                                                                                                                                                                                                                                                                                                                                                                                                                                                                                                                                                                                                                                                                                                                                                                                                                                                                                                                                    |                                                                                                                                                                                                                                                         | Art. No. |
|                                                                                                                                                                                                                                                                                                                                                                                                                                                                                                                                                                                                                                                                                                                                                                                                                                                                                                                                                                                                                                                                                                                                                                                                                                                                                                                                                                                                                                                                                                                                                                                                                                                                                                                                                                                                                                                                                                                                                                                                                                                                                                                               | R 1 1/2"; with mounting rail for a variable mounting distance; material: stainless steel; 1 pair                                                                                                                                                        | 222459   |
|                                                                                                                                                                                                                                                                                                                                                                                                                                                                                                                                                                                                                                                                                                                                                                                                                                                                                                                                                                                                                                                                                                                                                                                                                                                                                                                                                                                                                                                                                                                                                                                                                                                                                                                                                                                                                                                                                                                                                                                                                                                                                                                               | , , , , , , , , , , , , , , , , , , , ,                                                                                                                                                                                                                 |          |
|                                                                                                                                                                                                                                                                                                                                                                                                                                                                                                                                                                                                                                                                                                                                                                                                                                                                                                                                                                                                                                                                                                                                                                                                                                                                                                                                                                                                                                                                                                                                                                                                                                                                                                                                                                                                                                                                                                                                                                                                                                                                                                                               | R 1 1/4"; with mounting rail for a variable mounting distance; Material: stainless steel; 1 pair                                                                                                                                                        | 222458   |