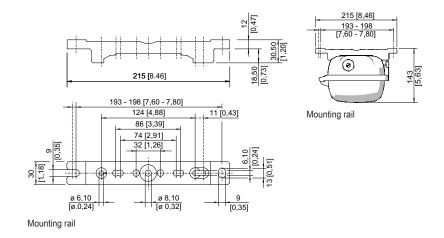

#### Dimensional Drawings (All Dimensions in mm [inches]) - Subject to Alterations

Size 2

Ring bolt fitted in insert nut of the luminaire