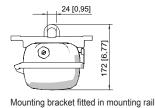

### 6002/4128-0100-152-2220-22-8500 Art. No. 267067

Wall mounting bracket fitted in mounting rail