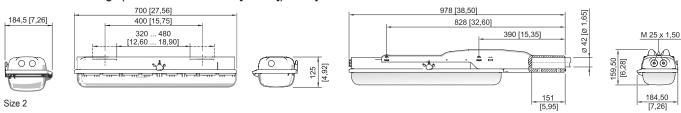

#### Dimensional Drawings (All Dimensions in mm [inches]) - Subject to Alterations

Size 2

Ring bolt fitted in insert nut of the luminaire