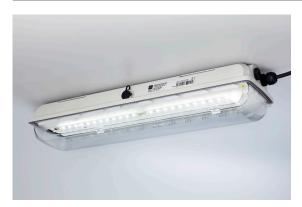

## Linear luminaire With LED GRP

6002/4128-0100-152-2220-22-8500 Art. No. 267067

- The latest LED technology with a high luminous efficacy and a long service life
- · Extremely high luminaire efficacy
- Luminous flux after 100,000 h still 90% of the starting luminous flux
- Optionally with DALI for controlling and monitoring the luminaire
- Optionally addressable for direct actuation of a common battery system

#### MY R. STAHL 6002D

The linear luminaire with Series 6002/4 LED is ideal for lighting surfaces at a mounting height of up to 10 m. It can also be used to illuminate equipment and objects, both inside and outside. The pole mounting sleeve accessory can be used to easily mount the luminaire on poles. Optionally, the luminaire can be equipped with addressable equipment. It can be used to control and monitor the luminaire for the common battery systems.