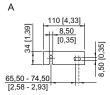

#### Dimensional Drawings (All Dimensions in mm [inches]) - Subject to Alterations

Size 2

Ring bolt fitted in insert nut of the luminaire