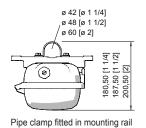

# Linear luminaire With LED GRP

6002/4128-0100-152-2220-22-8500 Art. No. 267067

| Mounting bracket                                                                                                                                                                                                                                                                                                                                                                                                                                                                                                                                                                                                                                                                                                                                                                                                                                                                                                                                                                                                                                                                                                                                                                                                                                                                                                                                                                                                                                                                                                                                                                                                                                                                                                                                                                                                                                                                                                                                                                                                                                                                                                               |                                                                                                                                                                                                                                                         | Art. No. |
|--------------------------------------------------------------------------------------------------------------------------------------------------------------------------------------------------------------------------------------------------------------------------------------------------------------------------------------------------------------------------------------------------------------------------------------------------------------------------------------------------------------------------------------------------------------------------------------------------------------------------------------------------------------------------------------------------------------------------------------------------------------------------------------------------------------------------------------------------------------------------------------------------------------------------------------------------------------------------------------------------------------------------------------------------------------------------------------------------------------------------------------------------------------------------------------------------------------------------------------------------------------------------------------------------------------------------------------------------------------------------------------------------------------------------------------------------------------------------------------------------------------------------------------------------------------------------------------------------------------------------------------------------------------------------------------------------------------------------------------------------------------------------------------------------------------------------------------------------------------------------------------------------------------------------------------------------------------------------------------------------------------------------------------------------------------------------------------------------------------------------------|---------------------------------------------------------------------------------------------------------------------------------------------------------------------------------------------------------------------------------------------------------|----------|
| A SECTION AND ADDRESS OF THE PARTY OF THE PA | mounting clamp mounted on a mounting rail for a variable mounting distance; 1 pair                                                                                                                                                                      | 222456   |
| Mounting rail                                                                                                                                                                                                                                                                                                                                                                                                                                                                                                                                                                                                                                                                                                                                                                                                                                                                                                                                                                                                                                                                                                                                                                                                                                                                                                                                                                                                                                                                                                                                                                                                                                                                                                                                                                                                                                                                                                                                                                                                                                                                                                                  |                                                                                                                                                                                                                                                         | Art. No. |
| EC- 33-933                                                                                                                                                                                                                                                                                                                                                                                                                                                                                                                                                                                                                                                                                                                                                                                                                                                                                                                                                                                                                                                                                                                                                                                                                                                                                                                                                                                                                                                                                                                                                                                                                                                                                                                                                                                                                                                                                                                                                                                                                                                                                                                     | for a variable mounting distance; 1 pair                                                                                                                                                                                                                | 222826   |
| Pipe clamp                                                                                                                                                                                                                                                                                                                                                                                                                                                                                                                                                                                                                                                                                                                                                                                                                                                                                                                                                                                                                                                                                                                                                                                                                                                                                                                                                                                                                                                                                                                                                                                                                                                                                                                                                                                                                                                                                                                                                                                                                                                                                                                     |                                                                                                                                                                                                                                                         | Art. No. |
|                                                                                                                                                                                                                                                                                                                                                                                                                                                                                                                                                                                                                                                                                                                                                                                                                                                                                                                                                                                                                                                                                                                                                                                                                                                                                                                                                                                                                                                                                                                                                                                                                                                                                                                                                                                                                                                                                                                                                                                                                                                                                                                                | R 1 1/2"; with mounting rail for a variable mounting distance; material: stainless steel; 1 pair                                                                                                                                                        | 222459   |
|                                                                                                                                                                                                                                                                                                                                                                                                                                                                                                                                                                                                                                                                                                                                                                                                                                                                                                                                                                                                                                                                                                                                                                                                                                                                                                                                                                                                                                                                                                                                                                                                                                                                                                                                                                                                                                                                                                                                                                                                                                                                                                                                | R 1 1/4"; with mounting rail for a variable mounting distance; Material: stainless steel; 1 pair                                                                                                                                                        | 222458   |
|                                                                                                                                                                                                                                                                                                                                                                                                                                                                                                                                                                                                                                                                                                                                                                                                                                                                                                                                                                                                                                                                                                                                                                                                                                                                                                                                                                                                                                                                                                                                                                                                                                                                                                                                                                                                                                                                                                                                                                                                                                                                                                                                | R 2"; with mounting rail for a variable mounting distance; Material: stainless steel; 1 pair                                                                                                                                                            | 222460   |
| Pole mounting sleeve                                                                                                                                                                                                                                                                                                                                                                                                                                                                                                                                                                                                                                                                                                                                                                                                                                                                                                                                                                                                                                                                                                                                                                                                                                                                                                                                                                                                                                                                                                                                                                                                                                                                                                                                                                                                                                                                                                                                                                                                                                                                                                           |                                                                                                                                                                                                                                                         | Art. No. |
|                                                                                                                                                                                                                                                                                                                                                                                                                                                                                                                                                                                                                                                                                                                                                                                                                                                                                                                                                                                                                                                                                                                                                                                                                                                                                                                                                                                                                                                                                                                                                                                                                                                                                                                                                                                                                                                                                                                                                                                                                                                                                                                                | for the subsequent mounting on lights size 2 and size 4, completely with assembly parts (for pipe diameter 42 mm)                                                                                                                                       | 227512   |
| Protection against accidental contact                                                                                                                                                                                                                                                                                                                                                                                                                                                                                                                                                                                                                                                                                                                                                                                                                                                                                                                                                                                                                                                                                                                                                                                                                                                                                                                                                                                                                                                                                                                                                                                                                                                                                                                                                                                                                                                                                                                                                                                                                                                                                          |                                                                                                                                                                                                                                                         | Art. No. |
|                                                                                                                                                                                                                                                                                                                                                                                                                                                                                                                                                                                                                                                                                                                                                                                                                                                                                                                                                                                                                                                                                                                                                                                                                                                                                                                                                                                                                                                                                                                                                                                                                                                                                                                                                                                                                                                                                                                                                                                                                                                                                                                                | The protection against accidental contact prevents maintenance technicians and electrical installers from accidentally touching conductive parts. The degree of protection is increased to IP20 when the protection against accidental contact is used. | 283153   |
| Ring bolt                                                                                                                                                                                                                                                                                                                                                                                                                                                                                                                                                                                                                                                                                                                                                                                                                                                                                                                                                                                                                                                                                                                                                                                                                                                                                                                                                                                                                                                                                                                                                                                                                                                                                                                                                                                                                                                                                                                                                                                                                                                                                                                      |                                                                                                                                                                                                                                                         | Art. No. |
|                                                                                                                                                                                                                                                                                                                                                                                                                                                                                                                                                                                                                                                                                                                                                                                                                                                                                                                                                                                                                                                                                                                                                                                                                                                                                                                                                                                                                                                                                                                                                                                                                                                                                                                                                                                                                                                                                                                                                                                                                                                                                                                                | M8, direct mounting in insert nuts; 1 pair                                                                                                                                                                                                              | 115736   |