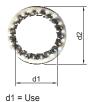

#### Dimensional Drawings (All Dimensions in mm [inches]) – Subject to Alterations

d2 = Outer diameter

We reserve the right to make alterations to the technical data, dimensions, weights, designs and products available without notice. The illustrations cannot be considered binding.