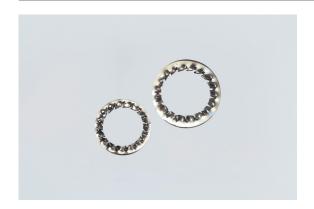

#### Serrated Lock Washer

## CMP-serrated washers SS M16 Art. No. 255110

#### **Technical Data**

| Mechanical Data                |                     |
|--------------------------------|---------------------|
| Version                        | With internal teeth |
| Material incl. surface coating | Stainless steel     |
| Construction type              | Toothed washer      |
| Outer diameter                 | 25.5 mm             |
| Gauge                          | 3.9 mm              |
| Use                            | M16                 |
| Weight                         | 10 g                |
| Weight                         | 0.02 lb             |