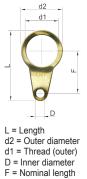

## **Technical Data**

| Mechanical Data               |                     |
|-------------------------------|---------------------|
| Material                      | Nickel-plated brass |
| Drilled hole distance, centre | 73 mm               |
| Drilled hole diameter         | 13.3 mm             |
| Construction type             | CMP earthing ring   |
| Width                         | 95.4 mm             |
| Length                        | 141.5 mm            |
| Rated diameter                | 73.8 mm             |
| Gauge                         | 1.5 mm              |
| Use                           | NPT 2 1/2"          |
| Weight                        | 70 g                |
| Weight                        | 0.15 lb             |

## Dimensional Drawings (All Dimensions in mm [inches]) - Subject to Alterations

We reserve the right to make alterations to the technical data, dimensions, weights, designs and products available without notice. The illustrations cannot be considered binding.