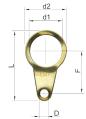

### Dimensional Drawings (All Dimensions in mm [inches]) – Subject to Alterations

L = Length d2 = Outer diameter d1 = Thread (outer)

D = Inner diameter F = Nominal length

We reserve the right to make alterations to the technical data, dimensions, weights, designs and products available without notice. The illustrations cannot be considered binding.

### **Technical Data**

| Mechanical Data               |                     |
|-------------------------------|---------------------|
| Material                      | Nickel-plated brass |
| Drilled hole distance, centre | 58.1 mm             |
| Drilled hole diameter         | 13.3 mm             |
| Construction type             | CMP earthing ring   |
| Width                         | 65.2 mm             |
| Length                        | 111.2 mm            |
| Rated diameter                | 49 mm               |
| Gauge                         | 1.5 mm              |
| Use                           | NPT 1 1/2"          |
| Weight                        | 45 g                |
| Weight                        | 0.1 lb              |