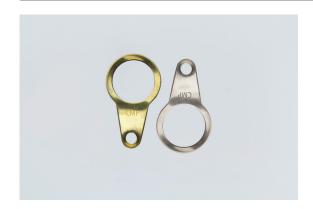

# CMP-earth tag M16 NB Art. No. 254804

### **Technical Data**

| Mechanical Data               |                     |
|-------------------------------|---------------------|
| Material                      | Nickel-plated brass |
| Drilled hole distance, centre | 30.2 mm             |
| Drilled hole diameter         | 6.8 mm              |
| Construction type             | CMP earthing ring   |
| Width                         | 25.4 mm             |
| Length                        | 50.4 mm             |
| Rated diameter                | 16.4 mm             |
| Gauge                         | 1.3 mm              |
| Use                           | M16                 |
| Weight                        | 8 g                 |
| Weight                        | 0.02 lb             |