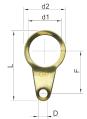

### Dimensional Drawings (All Dimensions in mm [inches]) – Subject to Alterations

L = Length d2 = Outer diameter d1 = Thread (outer)

D = Inner diameter F = Nominal length

We reserve the right to make alterations to the technical data, dimensions, weights, designs and products available without notice. The illustrations cannot be considered binding.