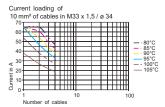

### **Technical Data**

| Explosion Protection           |                                       |
|--------------------------------|---------------------------------------|
| Application range (zones)      | 1, 2                                  |
| IECEx gas certificate          | IECEx PTB 06.0081U                    |
| IECEX gas certificate          | IECEx PTB 06.0081U                    |
| IECEx gas explosion protection | Ex db IIC Gb                          |
| IECEX firedamp certificate     | IECEx PTB 06.0081U                    |
| IECEx firedamp protection      | Ex db I Mb                            |
| ATEX gas certificate           | PTB 01 ATEX 1065 U                    |
| ATEX gas certificate           | PTB 01 ATEX 1065 U                    |
| ATEX gas explosion protection  |                                       |
| ATEX firedamp certificate      | PTB 01 ATEX 1065 U                    |
| ATEX firedamp protection       |                                       |
| Certificates                   | ATEX (PTB), China (CQST), IECEx (PTB) |
| Electrical Data                |                                       |
| Rated operational voltage AC   | 750 V                                 |
| Rated operational current      | 45 A                                  |
| Ambient Conditions             |                                       |
| Ambient temperature            | -40 °C +110 °C                        |
| Mechanical Data                |                                       |
| Socket diameter                | ø 34                                  |
| Ex d conductor length          | 1300 mm                               |
| Ex e conductor length          | 1300 mm                               |
| Min. conductor cross section   | 10 mm²                                |
| Number of core ends            | 3                                     |
| Thread size                    | M42                                   |
| Thread pitch                   | 1,5                                   |
| Cable colour                   | Black                                 |
| Weight                         | 991 g                                 |