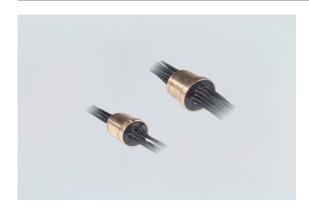

## 8174/203-0306-33 Art. No. 139813

- · Power supply in Ex d enclosures
- · One to 72 cores are combined in one conductor bushing
- · Versions: Screwable, pluggable
- For voltages up to max. 1000 V
- For conductor cross-sections up to 70 mm<sup>2</sup>

## MY R. STAHL 8174A

The conductor bushings are used to connect the conductors between enclosures with the "flame-proof" and "increased safety" types of protection.

The cores are moulded with high-quality, leakage-current-resistant PU resin, meaning that they are insulated from the enclosure wall.