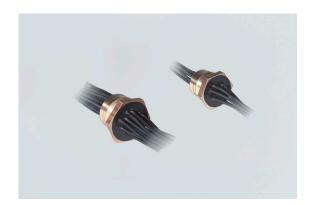

### 8174/103-0306-11 Art. No. 139810

- · Power supply in Ex d enclosures
- · One to 72 cores are combined in one conductor bushing
- · Versions: Screwable, pluggable
- For voltages up to max. 1000 V
- For conductor cross-sections up to 70 mm<sup>2</sup>

## MY R. STAHL 8174A

The conductor bushings are used to connect the conductors between enclosures with the "flame-proof" and "increased safety" types of protection.

The cores are moulded with high-quality, leakage-current-resistant PU resin, meaning that they are insulated from the enclosure wall.