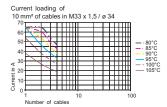

#### **Technical Data**

| Explosion Protection           |                                       |  |
|--------------------------------|---------------------------------------|--|
| Application range (zones)      | 1, 2                                  |  |
| IECEX gas certificate          | IECEx PTB 06.0081U                    |  |
| IECEx gas explosion protection | Ex db IIC Gb                          |  |
| IECEX firedamp certificate     | IECEx PTB 06.0081U                    |  |
| IECEx firedamp protection      | Ex db I Mb                            |  |
| ATEX gas certificate           | PTB 01 ATEX 1065 U                    |  |
| ATEX gas explosion protection  | € II 2 G Ex db IIC Gb                 |  |
| ATEX firedamp certificate      | PTB 01 ATEX 1065 U                    |  |
| ATEX firedamp protection       |                                       |  |
| Certificates                   | ATEX (PTB), China (CQST), IECEx (PTB) |  |
| Electrical Data                |                                       |  |
| Rated operational voltage AC   | 750 V                                 |  |
| Rated operational current      | 45 A                                  |  |
| Ambient Conditions             |                                       |  |
| Ambient temperature            | -40 °C +110 °C                        |  |
| Mechanical Data                |                                       |  |
| Ex d conductor length          | 1000 mm                               |  |
| Ex e conductor length          | 1000 mm                               |  |
| Min. conductor cross section   | 10 mm²                                |  |
| Number of core ends            | 3                                     |  |
| Thread size                    | M33                                   |  |
| Thread pitch                   | 1,5                                   |  |
| Cable colour                   | Black                                 |  |
| Weight                         | 753 g                                 |  |
| Weight                         | 1.66 lb                               |  |