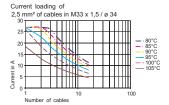

### **Technical Data**

| Explosion Protection           |                                       |
|--------------------------------|---------------------------------------|
| Application range (zones)      | 1, 2                                  |
| IECEX gas certificate          | IECEx PTB 06.0081U                    |
| IECEx gas explosion protection | Ex db IIC Gb                          |
| IECEX firedamp certificate     | IECEx PTB 06.0081U                    |
| IECEx firedamp protection      | Ex db I Mb                            |
| ATEX gas certificate           | PTB 01 ATEX 1065 U                    |
| ATEX gas explosion protection  |                                       |
| ATEX firedamp certificate      | PTB 01 ATEX 1065 U                    |
| ATEX firedamp protection       | □ I M2 Ex db I Mb                     |
| Certificates                   | ATEX (PTB), China (CQST), IECEx (PTB) |
| Electrical Data                | ·                                     |
| Rated operational voltage AC   | 750 V                                 |
| Ambient Conditions             | ·                                     |
| Ambient temperature            | -40 °C +110 °C                        |
| Mechanical Data                |                                       |
| Socket diameter                | ø 34                                  |
| Ex d conductor length          | 2500 mm                               |
| Ex e conductor length          | 2500 mm                               |
| Min. conductor cross section   | 2.5 mm²                               |
| Number of core ends            | 6                                     |
| Thread size                    | M42                                   |
| Thread pitch                   | 1,5                                   |
| Cable colour                   | Black                                 |
| Weight                         | 616 g                                 |
| Weight                         | 1.36 lb                               |