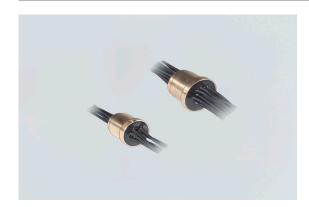

### 8174/203-0603-22 Art. No. 139633

- · Power supply in Ex d enclosures
- · One to 72 cores are combined in one conductor bushing
- · Versions: Screwable, pluggable
- For voltages up to max. 1000 V
- For conductor cross-sections up to 70 mm<sup>2</sup>

## MY R. STAHL 8174A

The conductor bushings are used to connect the conductors between enclosures with the "flame-proof" and "increased safety" types of protection.

The cores are moulded with high-quality, leakage-current-resistant PU resin, meaning that they are insulated from the enclosure wall.