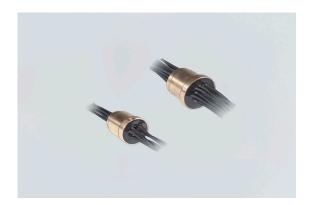

### 8174/203-1202-33 Art. No. 139557

- · Power supply in Ex d enclosures
- · One to 72 cores are combined in one conductor bushing
- · Versions: Screwable, pluggable
- For voltages up to max. 1000 V
- For conductor cross-sections up to 70 mm<sup>2</sup>

## MY R. STAHL 8174A

The conductor bushings are used to connect the conductors between enclosures with the "flame-proof" and "increased safety" types of protection.

The cores are moulded with high-quality, leakage-current-resistant PU resin, meaning that they are insulated from the enclosure wall.

#### **Technical Data**

| Explosion Protection           |                                       |
|--------------------------------|---------------------------------------|
| Application range (zones)      | 1, 2                                  |
| IECEX gas certificate          | IECEx PTB 06.0081U                    |
| IECEx gas explosion protection | Ex db IIC Gb                          |
| IECEX firedamp certificate     | IECEx PTB 06.0081U                    |
| IECEx firedamp protection      | Ex db I Mb                            |
| ATEX gas certificate           | PTB 01 ATEX 1065 U                    |
| ATEX gas explosion protection  |                                       |
| ATEX firedamp certificate      | PTB 01 ATEX 1065 U                    |
| ATEX firedamp protection       |                                       |
| Certificates                   | ATEX (PTB), China (CQST), IECEx (PTB) |
| Electrical Data                |                                       |
| Rated operational voltage AC   | 750 V                                 |
| Rated operational current      | 15 A                                  |
| Ambient Conditions             |                                       |
| Ambient temperature            | -40 °C +110 °C                        |
| Mechanical Data                |                                       |
| Socket diameter                | ø 34                                  |
| Ex d conductor length          | 1300 mm                               |
| Ex e conductor length          | 1300 mm                               |
| Min. conductor cross section   | 1.5 mm <sup>2</sup>                   |
| Number of core ends            | 12                                    |
| Thread size                    | M42                                   |
| Thread pitch                   | 1,5                                   |
| Cable colour                   | Black                                 |
| Weight                         | 733 g                                 |
| Weight                         | 1.62 lb                               |