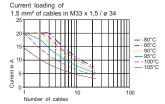

#### **Technical Data**

| Explosion Protection           |                                       |
|--------------------------------|---------------------------------------|
| Application range (zones)      | 1, 2                                  |
| IECEX gas certificate          | IECEx PTB 06.0081U                    |
| IECEx gas explosion protection | Ex db IIC Gb                          |
| IECEX firedamp certificate     | IECEx PTB 06.0081U                    |
| IECEx firedamp protection      | Ex db I Mb                            |
| ATEX gas certificate           | PTB 01 ATEX 1065 U                    |
| ATEX gas explosion protection  |                                       |
| ATEX firedamp certificate      | PTB 01 ATEX 1065 U                    |
| ATEX firedamp protection       |                                       |
| Certificates                   | ATEX (PTB), China (CQST), IECEx (PTB) |
| Electrical Data                |                                       |
| Rated operational voltage AC   | 750 V                                 |
| Rated operational current      | 15 A                                  |
| Ambient Conditions             |                                       |
| Ambient temperature            | -40 °C +110 °C                        |
| Mechanical Data                |                                       |
| Socket diameter                | ø 34                                  |
| Ex d conductor length          | 1300 mm                               |
| Ex e conductor length          | 1300 mm                               |
| Min. conductor cross section   | 1.5 mm <sup>2</sup>                   |
| Number of core ends            | 12                                    |
| Thread size                    | M42                                   |
| Thread pitch                   | 1,5                                   |
| Cable colour                   | Black                                 |
| Weight                         | 733 g                                 |
| Weight                         | 1.62 lb                               |