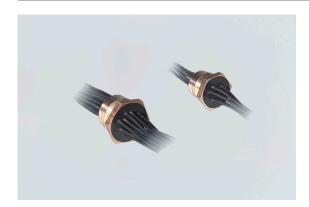

### 8174/104-3602-11 Art. No. 139531

- · Power supply in Ex d enclosures
- · One to 72 cores are combined in one conductor bushing
- · Versions: Screwable, pluggable
- For voltages up to max. 1000 V
- For conductor cross-sections up to 70 mm<sup>2</sup>

## MY R. STAHL 8174A

The conductor bushings are used to connect the conductors between enclosures with the "flame-proof" and "increased safety" types of protection.

The cores are moulded with high-quality, leakage-current-resistant PU resin, meaning that they are insulated from the enclosure wall.