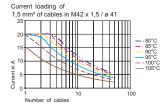

#### **Technical Data**

| 1, 2                                  |
|---------------------------------------|
| IECEx PTB 06.0081U                    |
| Ex db IIC Gb                          |
| IECEx PTB 06.0081U                    |
| Ex db I Mb                            |
| PTB 01 ATEX 1065 U                    |
|                                       |
| PTB 01 ATEX 1065 U                    |
|                                       |
| ATEX (PTB), China (CQST), IECEx (PTB) |
|                                       |
| 750 V                                 |
| 9.5 A                                 |
|                                       |
| -40 °C +110 °C                        |
|                                       |
| 1000 mm                               |
| 1000 mm                               |
| 1.5 mm²                               |
| 36                                    |
| M42                                   |
| 1,5                                   |
| Black                                 |
| 1.58 kg                               |
| 3.47 lb                               |
|                                       |