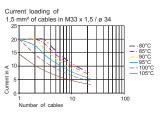

## **Technical Data**

| Explosion Protection                  |  |  |  |
|---------------------------------------|--|--|--|
| 1, 2                                  |  |  |  |
| IECEx PTB 06.0081U                    |  |  |  |
| Ex db IIC Gb                          |  |  |  |
| IECEx PTB 06.0081U                    |  |  |  |
| Ex db I Mb                            |  |  |  |
| PTB 01 ATEX 1065 U                    |  |  |  |
| € II 2 G Ex db IIC Gb                 |  |  |  |
| PTB 01 ATEX 1065 U                    |  |  |  |
| ⓑ I M2 Ex db I Mb                     |  |  |  |
| ATEX (PTB), China (CQST), IECEx (PTB) |  |  |  |
|                                       |  |  |  |
| 750 V                                 |  |  |  |
| 15 A                                  |  |  |  |
|                                       |  |  |  |
| -40 °C +110 °C                        |  |  |  |
|                                       |  |  |  |
| 1000 mm                               |  |  |  |
| 1000 mm                               |  |  |  |
| 1.5 mm <sup>2</sup>                   |  |  |  |
| 6                                     |  |  |  |
| M33                                   |  |  |  |
| 1,5                                   |  |  |  |
| Black                                 |  |  |  |
| 3.7 kg                                |  |  |  |
| 8.16 lb                               |  |  |  |
|                                       |  |  |  |