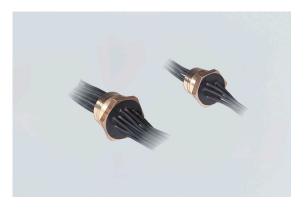

MY R. STAHL 8174A

The conductor bushings are used to connect the conductors between enclosures with the "flame-proof" and "increased safety" types of protection.

The cores are moulded with high-quality, leakage-current-resistant PU resin, meaning that they are insulated from the enclosure wall.