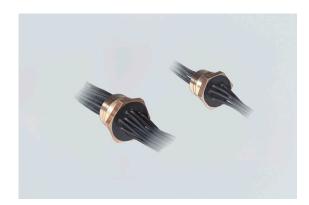

### 8174/103-2401-11 Art. No. 139452

- · Power supply in Ex d enclosures
- · One to 72 cores are combined in one conductor bushing
- · Versions: Screwable, pluggable
- For voltages up to max. 1000 V
- For conductor cross-sections up to 70 mm<sup>2</sup>

## MY R. STAHL 8174A

The conductor bushings are used to connect the conductors between enclosures with the "flame-proof" and "increased safety" types of protection.

The cores are moulded with high-quality, leakage-current-resistant PU resin, meaning that they are insulated from the enclosure wall.

#### **Technical Data**

| Explosion Protection           |                                       |  |
|--------------------------------|---------------------------------------|--|
| Application range (zones)      | 1, 2                                  |  |
| IECEX gas certificate          | IECEx PTB 06.0081U                    |  |
| IECEx gas explosion protection | Ex db IIC Gb                          |  |
| IECEX firedamp certificate     | IECEx PTB 06.0081U                    |  |
| IECEx firedamp protection      | Ex db I Mb                            |  |
| ATEX gas certificate           | PTB 01 ATEX 1065 U                    |  |
| ATEX gas explosion protection  |                                       |  |
| ATEX firedamp certificate      | PTB 01 ATEX 1065 U                    |  |
| ATEX firedamp protection       | □ I M2 Ex db I Mb                     |  |
| Certificates                   | ATEX (PTB), China (CQST), IECEx (PTB) |  |
| Electrical Data                |                                       |  |
| Rated operational voltage AC   | 750 V                                 |  |
| Rated operational current      | 7.5 A                                 |  |
| Ambient Conditions             |                                       |  |
| Ambient temperature            | -40 °C +110 °C                        |  |
| Mechanical Data                |                                       |  |
| Ex d conductor length          | 1000 mm                               |  |
| Ex e conductor length          | 1000 mm                               |  |
| Min. conductor cross section   | 0.75 mm <sup>2</sup>                  |  |
| Number of core ends            | 24                                    |  |
| Thread size                    | M33                                   |  |
| Thread pitch                   | 1,5                                   |  |
| Cable colour                   | Black                                 |  |
| Weight                         | 699 g                                 |  |
| Weight                         | 1.54 lb                               |  |