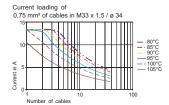

#### **Technical Data**

| Explosion Protection           |                                       |  |
|--------------------------------|---------------------------------------|--|
| Application range (zones)      | 1, 2                                  |  |
| IECEX gas certificate          | IECEx PTB 06.0081U                    |  |
| IECEx gas explosion protection | Ex db IIC Gb                          |  |
| IECEX firedamp certificate     | IECEx PTB 06.0081U                    |  |
| IECEx firedamp protection      | Ex db I Mb                            |  |
| ATEX gas certificate           | PTB 01 ATEX 1065 U                    |  |
| ATEX gas explosion protection  |                                       |  |
| ATEX firedamp certificate      | PTB 01 ATEX 1065 U                    |  |
| ATEX firedamp protection       | □ I M2 Ex db I Mb                     |  |
| Certificates                   | ATEX (PTB), China (CQST), IECEx (PTB) |  |
| Electrical Data                |                                       |  |
| Rated operational voltage AC   | 750 V                                 |  |
| Rated operational current      | 7.5 A                                 |  |
| Ambient Conditions             |                                       |  |
| Ambient temperature            | -40 °C +110 °C                        |  |
| Mechanical Data                |                                       |  |
| Ex d conductor length          | 1000 mm                               |  |
| Ex e conductor length          | 1000 mm                               |  |
| Min. conductor cross section   | 0.75 mm <sup>2</sup>                  |  |
| Number of core ends            | 24                                    |  |
| Thread size                    | M33                                   |  |
| Thread pitch                   | 1,5                                   |  |
| Cable colour                   | Black                                 |  |
| Weight                         | 699 g                                 |  |
| Weight                         | 1.54 lb                               |  |