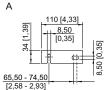

#### Dimensional Drawings (All Dimensions in mm [inches]) - Subject to Alterations

Ring bolt fitted in insert nut of the luminaire

Pipe clamp fitted in mounting rail

Mounting bracket fitted in mounting rail

Wall mounting bracket fitted in mounting rail