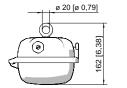

#### Dimensional Drawings (All Dimensions in mm [inches]) - Subject to Alterations

Ring bolt fitted in insert nut of the luminaire

Pipe clamp fitted in mounting rail

Mounting bracket fitted in mounting rail