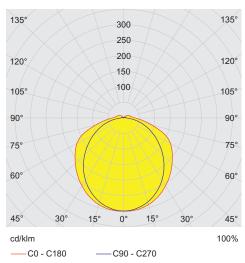

#### **Light Distribution Curves**

typical without diffusor, diffuse translucent cover