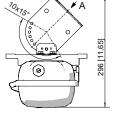

#### Dimensional Drawings (All Dimensions in mm [inches]) - Subject to Alterations

Ring bolt fitted in insert nut of the luminaire

Pipe clamp fitted in mounting rail

Mounting bracket fitted in mounting rail