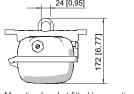

#### Dimensional Drawings (All Dimensions in mm [inches]) - Subject to Alterations

Ring bolt fitted in insert nut of the luminaire

Pipe clamp fitted in mounting rail

Mounting bracket fitted in mounting rail