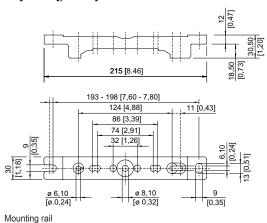

#### Dimensional Drawings (All Dimensions in mm [inches]) - Subject to Alterations

Ring bolt fitted in insert nut of the luminaire

Pipe clamp fitted in mounting rail

Mounting bracket fitted in mounting rail

Wall mounting bracket fitted in mounting rail