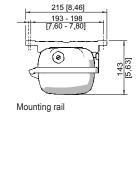

#### Dimensional Drawings (All Dimensions in mm [inches]) - Subject to Alterations

Ring bolt fitted in insert nut of the luminaire

Pipe clamp fitted in mounting rail

Mounting bracket fitted in mounting rail

Wall mounting bracket fitted in mounting rail