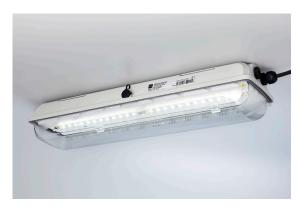

## Linear luminaire With LED GRP

6002/4124-0100-152-2220-22-850S Art. No. 285108

- The latest LED technology with a high luminous efficacy and a long service life
- · Extremely high luminaire efficacy
- Luminous flux after 100,000 h still 90% of the starting luminous flux
- Optionally with DALI for controlling and monitoring the luminaire
- Optionally addressable for direct actuation of a common battery system

### MY R. STAHL 6002D

The linear luminaire with Series 6002/4 LED is ideal for lighting surfaces at a mounting height of up to 10 m. It can also be used to illuminate equipment and objects, both inside and outside. The pole mounting sleeve accessory can be used to easily mount the luminaire on poles. Optionally, the luminaire can be equipped with addressable equipment. It can be used to control and monitor the luminaire for the common battery systems.