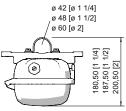

#### Dimensional Drawings (All Dimensions in mm [inches]) - Subject to Alterations

Ring bolt fitted in insert nut of the luminaire

Pipe clamp fitted in mounting rail

Mounting bracket fitted in mounting rail