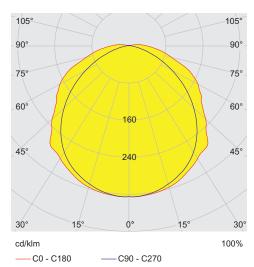

#### **Technical Data**

| Explosion Protection            |                                             |
|---------------------------------|---------------------------------------------|
| Ex version                      | Yes                                         |
| Application range (zones)       | 1, 2, 21, 22                                |
| IECEX gas certificate           | IECEx IBE 14.0035                           |
| IECEx gas explosion protection  | Ex db eb ib op is IIC T4 Gb                 |
| IECEx dust certificate          | IECEx IBE 14.0035                           |
| IECEx dust explosion protection | Ex tb op is IIIC T100 °C Db                 |
| ATEX gas certificate            | IBExU 14ATEX1088                            |
| ATEX gas explosion protection   |                                             |
| ATEX dust certificate           | IBExU 14ATEX1088                            |
| ATEX dust explosion protection  |                                             |
| Certificates and approvals      | ATEX IECEx UKEX                             |
| Certificates                    | ATEX (IBE), IECEx (IBE), India (PESO)       |
| Ship approval                   | DNV                                         |
| Declaration of conformity       | ATEX (EUK), Declaration of Conformity (AUS) |
| Electrical Data                 |                                             |
| Rated operational voltage AC    | 220 240 V                                   |
| Rated operational voltage DC    | 194 250 V                                   |
| Frequency range                 | 50 – 50Hz                                   |
| Lighting Data                   |                                             |
| Number of lamps                 | 1                                           |
| Lamp wattage                    | 35 W                                        |
| Lamp                            | LED                                         |
| Light colour                    | 5000 K – neutral white                      |
| Light distribution              | 120°x120° with diffusing glass              |