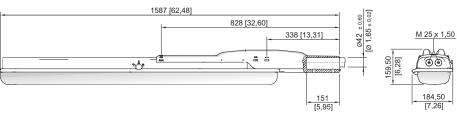

### MY R. STAHL 6002D

The linear luminaire with Series 6002/4 LED is ideal for lighting surfaces at a mounting height of up to 10 m. It can also be used to illuminate equipment and objects, both inside and outside. The pole mounting sleeve accessory can be used to easily mount the luminaire on poles. Optionally, the luminaire can be equipped with addressable equipment. It can be used to control and monitor the luminaire for the common battery systems.