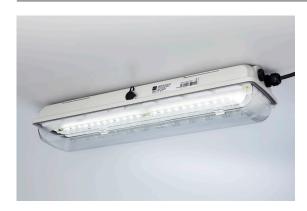

# Linear luminaire With LED GRP

6002/4148-0130-152-2220-22-8500 Art. No. 277241

- The latest LED technology with a high luminous efficacy and a long service life
- · Extremely high luminaire efficacy
- Luminous flux after 100,000 h still 90% of the starting luminous flux
- Optionally with DALI for controlling and monitoring the luminaire
- Optionally addressable for direct actuation of a common battery system

### MY R. STAHL 6002D

The linear luminaire with Series 6002/4 LED is ideal for lighting surfaces at a mounting height of up to 10 m. It can also be used to illuminate equipment and objects, both inside and outside. The pole mounting sleeve accessory can be used to easily mount the luminaire on poles. Optionally, the luminaire can be equipped with addressable equipment. It can be used to control and monitor the luminaire for the common battery systems.