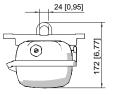

### MY R. STAHL 6002D

The linear luminaire with Series 6002/4 LED is ideal for lighting surfaces at a mounting height of up to 10 m. It can also be used to illuminate equipment and objects, both inside and outside. The pole mounting sleeve accessory can be used to easily mount the luminaire on poles. Optionally, the luminaire can be equipped with addressable equipment. It can be used to control and monitor the luminaire for the common battery systems.