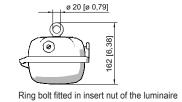

### MY R. STAHL 6002D

The linear luminaire with Series 6002/4 LED is ideal for lighting surfaces at a mounting height of up to 10 m. It can also be used to illuminate equipment and objects, both inside and outside. The pole mounting sleeve accessory can be used to easily mount the luminaire on poles. Optionally, the luminaire can be equipped with addressable equipment. It can be used to control and monitor the luminaire for the common battery systems.