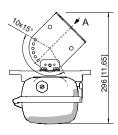

### MY R. STAHL 6002D

The linear luminaire with Series 6002/4 LED is ideal for lighting surfaces at a mounting height of up to 10 m. It can also be used to illuminate equipment and objects, both inside and outside. The pole mounting sleeve accessory can be used to easily mount the luminaire on poles. Optionally, the luminaire can be equipped with addressable equipment. It can be used to control and monitor the luminaire for the common battery systems.