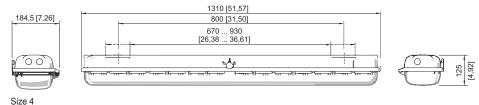

### MY R. STAHL 6002D

The linear luminaire with Series 6002/4 LED is ideal for lighting surfaces at a mounting height of up to 10 m. It can also be used to illuminate equipment and objects, both inside and outside. The pole mounting sleeve accessory can be used to easily mount the luminaire on poles. Optionally, the luminaire can be equipped with addressable equipment. It can be used to control and monitor the luminaire for the common battery systems.