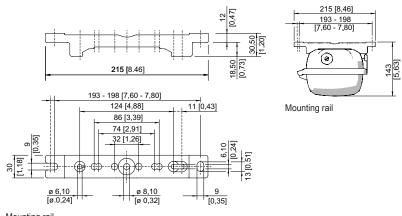

### MY R. STAHL 6002D

The linear luminaire with Series 6002/4 LED is ideal for lighting surfaces at a mounting height of up to 10 m. It can also be used to illuminate equipment and objects, both inside and outside. The pole mounting sleeve accessory can be used to easily mount the luminaire on poles. Optionally, the luminaire can be equipped with addressable equipment. It can be used to control and monitor the luminaire for the common battery systems.