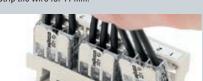

## ATEX IECEX TR CU MARINE NEPSI KGS

Strip the wire for 11 mm.

Easily install a connector into the mounting carrier.

Simply connect and rewire inserted connectors in the carrier

Easily remove the connectors – without tools.