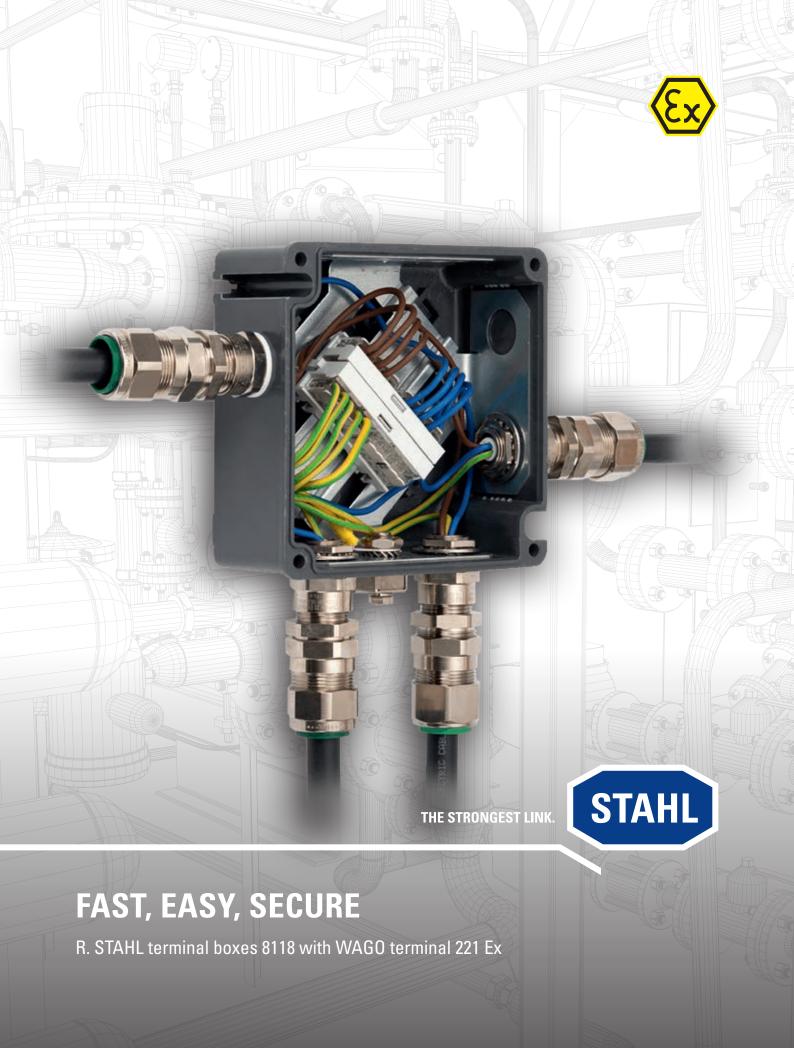

## ATEX IECEX TR CU MARINE NEPSI KGS

Strip the wire for 11 mm.

Easily install a connector into the mounting carrier.

Simply connect and rewire inserted connectors in the carrier

Easily remove the connectors – without tools.