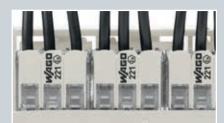

Starter set

Integrated spacer between the connectors in the carrier: For operating voltages up to 440 V

Without spacer for operating voltages up to 275  $\mbox{\ensuremath{\text{V}}}$ 