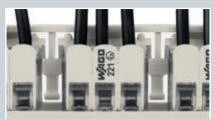

## ADVANTAGES OF OUR TERMINAL BOXES:

- · Our R. STAHL robust housing technology.
- Pre-installed mounting adaptor for WAGO connection terminals type 221 Ex.
- Quick and safe installation of cables with spring-lever mechanics.
- Clamping range from 0.14-4mm<sup>2</sup>.
- Suitable for single-stranded and fine-stranded cables without additional wire end sleeves.
- 2-, 3- or 5-way terminal blocks available as accessories.

## ATEX IECEX TR CU MARINE NEPSI KGS

Strip the wire for 11 mm.

Easily install a connector into the mounting carrier.

Simply connect and rewire inserted connectors in the carrier

Easily remove the connectors – without tools.